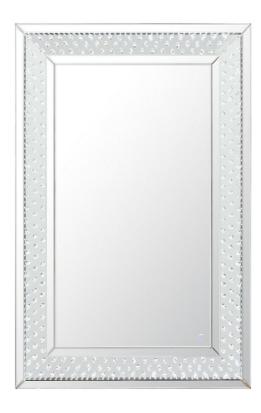

## **Raiden COLLECTION**

LED Crystal Mirror 32 inch Clear finish

Item No:MRE93248 (Clear)

**Dimensions** 

| length         | 32       |
|----------------|----------|
| width          | 1.8      |
| height         | 48       |
| product weight | 72.6 lbs |

**Specifications** 

| Specifications                 |                            |
|--------------------------------|----------------------------|
| Finish                         | 1 finish                   |
| mount type                     | wall mounted               |
| shape                          | rectangle                  |
| orientation                    | horizontal and vertical    |
| framed                         | yes                        |
| frame material details         | Mirror and MDF and crystal |
| power source                   | plug-in                    |
| lighted                        | yes                        |
| bulb type                      | led                        |
| magnifying                     | no                         |
| lumens                         | 2590                       |
| color temperature              | 5000K                      |
| dimmable                       | yes                        |
| storage included               | no                         |
| installation hardware included | no                         |
| Warranty                       | 1 Year Limited             |
| Shipment Type                  | Small Parcel               |
|                                |                            |